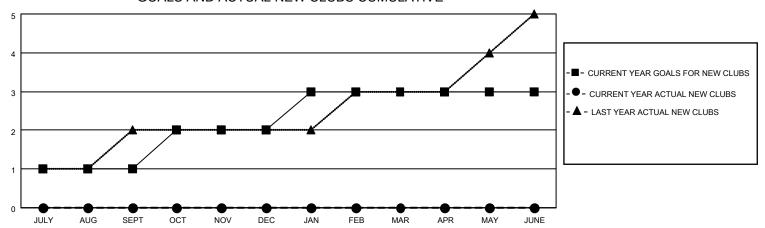

### GOALS AND ACTUAL NEW CLUBS CUMULATIVE

## District 4 C4

| Clubs RESULTS FOR 2022-2023 |   |   |   | Members RESULTS FOR 2022-2023 |    |    |    |
|-----------------------------|---|---|---|-------------------------------|----|----|----|
|                             |   |   |   |                               |    |    |    |
| JULY/AUG/SEPT               | 1 | 0 | 0 | JULY/AUG/SEPT                 | 30 | 17 | 11 |
| OCT/NOV/DEC                 | 1 | 0 | 0 | OCT/NOV/DEC                   | 85 | 0  | 0  |
| JAN/FEB/MAR                 | 1 | 0 | 0 | JAN/FEB/MAR                   | 85 | 0  | 0  |
| APR/MAY/JUNE                | 0 | 0 | 0 | APR/MAY/JUNE                  | 30 | 0  | 0  |