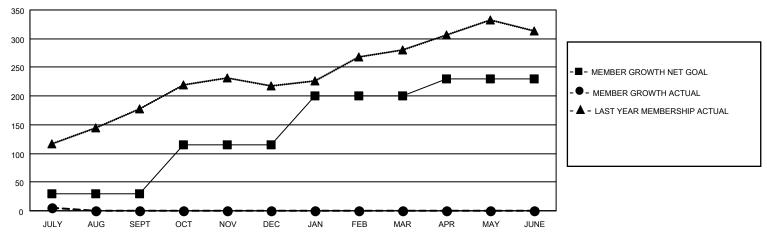

### GOALS AND ACTUAL MEMBERS CUMULATIVE

| DROPPED CLUBS: 0 |                                               | 11 CLUBS OF 59 ADDED 1 OR<br>MORE NEW MEMBERS | GENDER DISTRIBUTION                 |              |  |
|------------------|-----------------------------------------------|-----------------------------------------------|-------------------------------------|--------------|--|
|                  |                                               | WORE NEW WEINBERS                             | MALE 959 (51.34%)                   |              |  |
|                  |                                               |                                               | FEMALE                              | 909 (48.66%) |  |
| DROPPED MEMBERS  |                                               |                                               | NON BINARY                          | 0 (0.00%)    |  |
|                  |                                               |                                               | PREFER NOT TO ANSWER                | 0 (0.00%)    |  |
| DECEASED         | 2                                             |                                               |                                     |              |  |
| CLUB CANCELLED   | 0   0                                         | CLICK HERE FOR CUMULATIVE                     | TOTAL FAMILY UNIT MEMBERS 293       |              |  |
| OTHER            | 9 <u>                                    </u> | MEMBERSHIP DATA                               |                                     |              |  |
| TOTAL 11         |                                               |                                               | FAMILY MEMBERS PAYING HALF DUES 158 |              |  |
|                  |                                               |                                               |                                     |              |  |

## District 4 C4

| Clubs RESULTS FOR 2022-2023 |   |   |   | Members RESULTS FOR 2022-2023 |    |    |    |
|-----------------------------|---|---|---|-------------------------------|----|----|----|
|                             |   |   |   |                               |    |    |    |
| JULY/AUG/SEPT               | 1 | 0 | 0 | JULY/AUG/SEPT                 | 30 | 17 | 11 |
| OCT/NOV/DEC                 | 1 | 0 | 0 | OCT/NOV/DEC                   | 85 | 0  | 0  |
| JAN/FEB/MAR                 | 1 | 0 | 0 | JAN/FEB/MAR                   | 85 | 0  | 0  |
| APR/MAY/JUNE                | 0 | 0 | 0 | APR/MAY/JUNE                  | 30 | 0  | 0  |